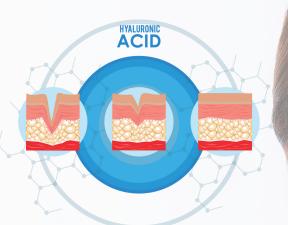

### SYNERGISTIC MATRIX

BioCell Collagen® provides bioavailable supplemental source of Collagen Type II, Chondroitin Sulphate and Hyaluronic Acid. (Clinically tested & proven by researchers)

Recommended dosage : 4 Capsules per serving (1000mg BioCell Collagen®)